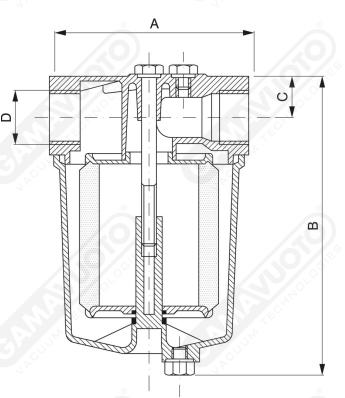

## Mounting, maintenance and cleaning

Be very careful to adhere to the flow direction, as indicated by the arrow on the filter. The filters can be mounted in any position, though we advise mounting them in the vertical position, with the tub facing downwards, thus making it easier to deposit the filtered impurities. For cleaning operations, unscrew the screws on the cover, remove the tub, and carefully wash the cartridge with diesel oil or petrol, and blow compressed air from the inside outwards; assemble everything, taking care to check that the seals are undamaged and in their correct positions. For models that do not have screws, unscrew the tub by hand, clean it as described above, then remount it by hand tightening gently.

Art. FA 7 - FA 250

| A   | в                                         | С                                                             | ÞØ                                                   |
|-----|-------------------------------------------|---------------------------------------------------------------|------------------------------------------------------|
|     |                                           |                                                               | DØ                                                   |
| 61  | 75                                        | 12.5                                                          | 1/4" gas                                             |
| 61  | 75                                        | 12.5                                                          | 3/8" gas                                             |
| 81  | 85                                        | 21                                                            | 3/8" gas                                             |
| 81  | 117                                       | 21                                                            | 1/2" gas                                             |
| 96  | 141                                       | 29                                                            | 3/4" gas                                             |
| 120 | 175                                       | 29                                                            | 1" gas                                               |
| 190 | 225                                       | 39                                                            | 1 1/4" gas                                           |
| 190 | 225                                       | 39                                                            | 1 1/2" gas                                           |
| 182 | 275                                       | 39                                                            | 2" gas                                               |
|     | 61<br>81<br>81<br>96<br>120<br>190<br>190 | 61 75   81 85   81 117   96 141   120 175   190 225   190 225 | 617512.581852181117219614129120175291902253919022539 |