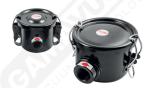

## Vacuum filters with hook opening - FB series

These filters are suitable for every kind of vacuum pump, thanks to the wide range of sizes and connections. The filters are produced in painted sheet steel, with gaskets on the cover to allow for a perfect seal; closure by release clamp for quick inspection. The internal cartridge, housed in a perforated metal case, is made of special treated paper with degree of porosity 5 +/- 7 micron.

## Maintenance

Periodically check the condition of the cartridge. For cleaning operations, open the cover, remove the cartridge, clean the inside of the filter and then change the cartridge.

Art. FB 1 - FB 7