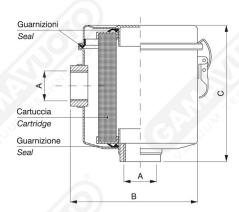

| Art.     | В   | C   | AØ         |
|----------|-----|-----|------------|
| FB 3/8   | 83  | 80  | 3/8" gas   |
| FB 1/2   | 108 | 93  | 1/2" gas   |
| FB 3/4   | 108 | 93  | 3/4" gas   |
| FB 3/4 G | 133 | 96  | 3/4" gas   |
| FB 1     | 133 | 96  | 1" gas     |
| FB 2     | 133 | 96  | 1 1/4" gas |
| FB 2 G   | 176 | 161 | 1 1/4" gas |
| FB 3     | 176 | 200 | 1 1/2" gas |
|          |     |     |            |

| FB 4 | 200 | 258 | 2" gas     |
|------|-----|-----|------------|
| FB 5 | 200 | 258 | 2 1/2" gas |
| FB 6 | 200 | 258 | 3" gas     |
| FB 7 | 305 | 320 | 4" gas     |