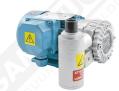

## Vacuum pumps without lubrication - 2-4 mc/h

## Characteristics

Gamavuoto 2 and 4 m3/h oil-less pumps do not require lubrication thanks to the use of vanes and covers in special graphite and they strongly reduce maintenance operations since no topping up is required. Equipped with silencers which strongly reduce the noise level, these pumps can also be requested with a single-phase motor.