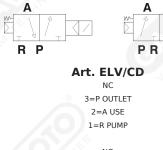

• Working temperature of coil: -10°C +45°C

Fluid temperature: -5°C +50°C
Degree of protection: IP 65

NO 3=P PUMP 2=A USE 1=R OUTLET

| Δrt.  | ELV/CD | 1/4         |
|-------|--------|-------------|
| A1 C1 | LLV/CD | <b>-</b> /- |