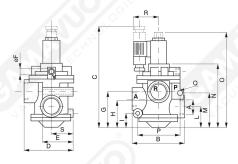

| Art.       | A     | Orif.<br>Ø | В  | С   | D  | F     | G  | н  | ı    | L    | М    | N  | 0     | P  | Q   | R    | s | Capacity<br>m³/h |
|------------|-------|------------|----|-----|----|-------|----|----|------|------|------|----|-------|----|-----|------|---|------------------|
| ELV/CD1/4" | G1/4" | 8          | 59 | 150 | 32 | G1/8" | 24 | 36 | 24.5 | 46.5 | 35.5 | 74 | 140.5 | 40 | 4.5 | 51.5 | / | 4                |
| ELV/CD3/8" | G3/8" | 10         | 59 | 150 | 32 | G1/8" | 24 | 36 | 24.5 | 46.5 | 35.5 | 74 | 140.5 | 40 | 4.5 | 51.5 | / | 10               |

| Art.          | A      | Orif.<br>Ø | В    | С   | D   | E  | F     | G    | н  | À    | L  | М    | N   | 0   | P   | Q    | R    | s  | Capacity<br>m³/h |
|---------------|--------|------------|------|-----|-----|----|-------|------|----|------|----|------|-----|-----|-----|------|------|----|------------------|
| ELV/CD1/2"    | G1/2"  | 15         | 78.5 | 164 | 75  | 47 | G1/8" | 50.5 | 41 | 21   | 30 | 54.5 | 100 | 154 | 63  | 6.4  | 50.5 | 35 | 20               |
| ELV/CD3/4"    | G3/4"  | 19         | 78.5 | 164 | 75  | 47 | G1/8" | 50.5 | 41 | 21   | 30 | 54.5 | 100 | 154 | 63  | 6.4  | 50.5 | 35 | 35               |
| ELV/CD1"      | G1"    | 25         | 101  | 174 | 89  | 55 | G1/8" | 64   | 51 | 25.5 | 38 | 62.5 | 115 | 174 | 76  | 8.4  | 50   | 40 | 90               |
| *ELV/CD1-1/2" | 1-1/2" | 39         | 158  | 222 | 138 | 98 | G1/8" | 113  | 89 | 34   | 69 | 34   | 158 | 222 | 113 | 10.5 | 50   | 59 | 180              |