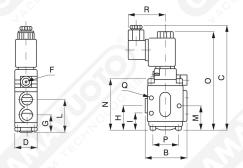

| Art.       | A     | Orif.<br>Ø | В  | С   | D  | F     | G  | н  | ı    | L    | М    | N  | 0     | P  | Q   | R    | s | Capacity<br>m³/h |
|------------|-------|------------|----|-----|----|-------|----|----|------|------|------|----|-------|----|-----|------|---|------------------|
| ELV/CD1/4" | G1/4" | 8          | 59 | 150 | 32 | G1/8" | 24 | 36 | 24.5 | 46.5 | 35.5 | 74 | 140.5 | 40 | 4.5 | 51.5 | / | 4                |
| ELV/CD3/8" | G3/8" | 10         | 59 | 150 | 32 | G1/8" | 24 | 36 | 24.5 | 46.5 | 35.5 | 74 | 140.5 | 40 | 4.5 | 51.5 | / | 10               |

| Art.          | A      | Orif.<br>Ø | В    | С   | D   | E  | F     | G    | н  | À    | L  | М    | N   | 0   | P   | Q    | R    | s  | Capacity<br>m³/h |
|---------------|--------|------------|------|-----|-----|----|-------|------|----|------|----|------|-----|-----|-----|------|------|----|------------------|
| ELV/CD1/2"    | G1/2"  | 15         | 78.5 | 164 | 75  | 47 | G1/8" | 50.5 | 41 | 21   | 30 | 54.5 | 100 | 154 | 63  | 6.4  | 50.5 | 35 | 20               |
| ELV/CD3/4"    | G3/4"  | 19         | 78.5 | 164 | 75  | 47 | G1/8" | 50.5 | 41 | 21   | 30 | 54.5 | 100 | 154 | 63  | 6.4  | 50.5 | 35 | 35               |
| ELV/CD1"      | G1"    | 25         | 101  | 174 | 89  | 55 | G1/8" | 64   | 51 | 25.5 | 38 | 62.5 | 115 | 174 | 76  | 8.4  | 50   | 40 | 90               |
| *ELV/CD1-1/2" | 1-1/2" | 39         | 158  | 222 | 138 | 98 | G1/8" | 113  | 89 | 34   | 69 | 34   | 158 | 222 | 113 | 10.5 | 50   | 59 | 180              |