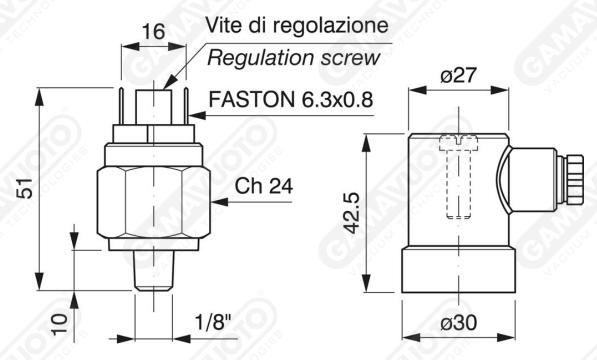

## Mini vacuum switch

Very small vacuum switches with adjustable membranes, made with only one connection, NO or NC and adjustable differential.

Adjustment of the vacuum (range from -150 to -675 mm/Hg) is achieved by moving the setscrew situated at the top. It is important to make sure that the screw is not turned completely, in order to avoid affecting correct functioning.

Art. SVC/PAEC E SVC/PCEC

| Art. SVC/PAEC - PCEC        | Technical data      |
|-----------------------------|---------------------|
| Max working power           | 48 V                |
| Max fluid temperature       | +80°C               |
| Protection                  | IP 65               |
| Current                     | ⊘ 0.5 A             |
| Intervention tolerance 20°C | ± 100 mbar          |
| Working pressure            | da -200 a -900 mbar |
| Art. SVC/PAEC (N. Open)     | Contact N.A.        |
| Art. SVC/PCEC (N. Close)    | Contact N.C         |
|                             |                     |