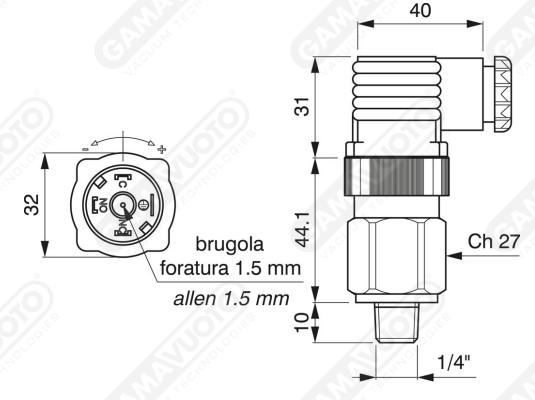

## Mini vacuum - pressure switch

5

Very small vacuum switches with adjustable membranes, made with only one connection, NO or NC. Adjustment of the vacuum (range from -150 to -675 mm/Hg) is achieved by moving the setscrew situated at the top. It is important to make sure that the screw is not turned completely, in order to avoid affecting correct functioning.

Art. SVC/PACC

| Art. SVC/PACC               | Technical data      |
|-----------------------------|---------------------|
| Max working power           | 250 V               |
| Max fluid temperature       | +80°C               |
| Protection                  | IP 65               |
| Electrical specifications   | 5(4)A/14Vdc         |
|                             | 4(3)A/30Vdc         |
|                             | 5(3)A/125Vdc        |
|                             | 3(2)A/250Vdc        |
| Intervention tolerance 20°C | ± 100 mbar          |
| Working pressure            | da -200 a -900 mbar |

Art. SVC/PACC

Commutation contact