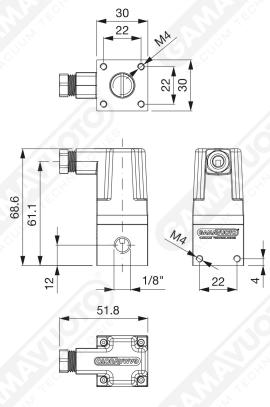

Vacuum switch

A very small vacuum switch, which functions in the same way as the larger series, with the difference that in this model the differential is not adjustable. It is particularly useful in situations where an electrical signal is needed when a certain level of adjustable vacuum is reached, for safety reasons, to start a cycle, to control the grip of the suction cup, ...etc. The switch is supplied with a rubber protection cap.

Art. SVC/L

| Art. SVC/L             | Technical data                     |
|------------------------|------------------------------------|
| Working pressure       | da -60 a -700 mm Hg                |
| Contacts               | one in commutation contact contact |
| Contact load           | 5 A a 250 V. ca.                   |
| Electrical connections | fast-on terminals                  |
| Working temperature    | -5 +70° C                          |
| Protection             | IP 45                              |