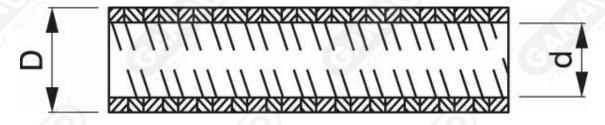

Size of skein: at least multiples of 10 m.

Art. TVF

| Art.       | Ø nominal | Ø Int. d | Ø Est. d | Radius |
|------------|-----------|----------|----------|--------|
| TVF 1/4"   | 1/4"      | 10       | 15.5     | 50     |
| TVF 3/8"   | 3/8"      | 12       | 17.4     | 60     |
| TVF 1/2"   | 1/2"      | 16       | 21       | 80     |
| TVF 3/4"   | 3/4"      | 21       | 26.2     | 90     |
| TVF 1"     | 1"        | 27       | 33.5     | 105    |
| TVF 1-1/4" | 1-1/4"    | 35.7     | 42.5     | 175    |
| TVF 1-1/2" | 1-1/2"    | 40.5     | 48.5     | 200    |
| TVF 2"     | 2"        | 52       | 60.5     | 260    |
|            |           |          |          |        |