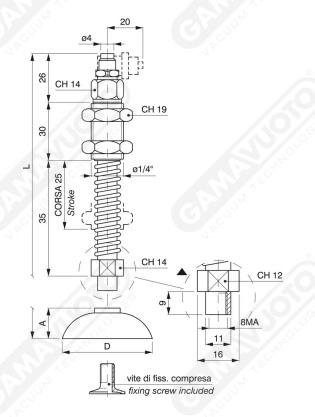

## Minor suction-cup holders with fi xing screw

Differs from the Standard Suction Cup-Holder only in size and weight; even though it is smaller, it is still strong and long lasting.

- Rapid straight and "L" shaped joint
- Plastic tube diameter 4 x 6
- "L" shaped rapid joint = art. PSM......L

Art.

| Art.     | А  | D  | L   | Fixing screw |
|----------|----|----|-----|--------------|
| PSM 25/C | 8  | 25 | 99  | SUM 9        |
| PSM 30/C | 8  | 30 | 99  | SUM 9        |
| PSM 35/C | 10 | 35 | 101 | SUM 8        |
| PSM 35/L | 17 | 35 | 108 | SUM 8        |
| PSM 45/C | 17 | 45 | 103 | SUM 14       |
| PSM 45/L | 20 | 45 | 111 | SUM 14       |
| PSM 60   | 22 | 57 | 113 | SUM 21       |
| PSM 65   | 24 | 65 | 115 | SUM 21       |
|          |    | V  |     |              |