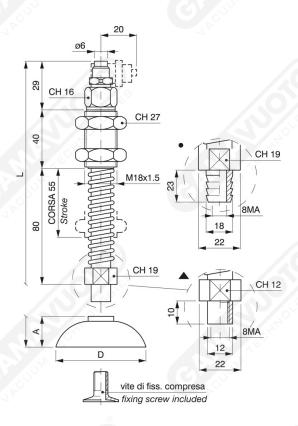

## Standard suction-cup holders with fixing screw

A very strong nickel plated brass tubular element, with a rapid joint for attachment to a suction tube, together with a threaded sleeve with two nuts for attachment to the unit, and one or two springs to dampen the contact and exert a continuous pressure on the object to which the suction cup is attached.

- Rapid straight and "L" shaped joint
- Plastic tube diameter 6 x 8
- "L" shaped rapid joint = art. PS.....L

Art.

| Art.    | Α  | D  | L c 15 | L c 25 | L c 55 | L c 80 | Lc120 | Fixing screw |
|---------|----|----|--------|--------|--------|--------|-------|--------------|
| PS 25/C | 8  | 25 | 117    | 127    | 157    | 188    | 229   | SUM 9        |
| PS 30/C | 8  | 30 | 117    | 127    | 157    | 188    | 229   | SUM 9        |
| PS 35/C | 10 | 35 | 119    | 129    | 159    | 190    | 231   | SUM 8        |
| PS 35/L | 17 | 35 | 126    | 136    | 166    | 197    | 238   | SUM 8        |
| PS 45/C | 17 | 45 | 126    | 136    | 166    | 197    | 238   | SUM 14       |
| PS 45/L | 20 | 45 | 129    | 139    | 169    | 200    | 241   | SUM 14       |
| PS 60   | 22 | 59 | 131    | 141    | 171    | 202    | 243   | SUM 21       |
| PS 65   | 24 | 65 | 133    | 143    | 173    | 204    | 245   | SUM 21       |
| PS87    | 40 | 87 | 149    | 159    | 189    | 220    | -     | SUM 21       |
|         |    |    |        |        |        |        |       |              |