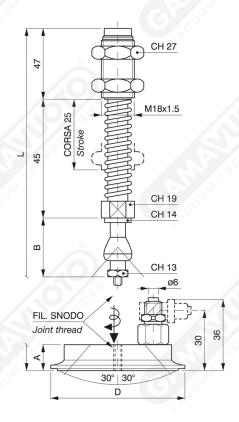

- Rapid straight and "L" shaped joints
- Plastic tube diameter 6 x 8
- Rapid "L" shaped joint = art. PSSD.....L

Art.

| Art.     | <u>А</u> | В  | D   | L c25 | L c55 | L c80 | Swivel joint |
|----------|----------|----|-----|-------|-------|-------|--------------|
| PSSD 67  | 17       | 56 | 65  | 165   | 205   | 238   | 8 MA         |
| PSSD 90  | 17.5     | 56 | 90  | 165.5 | 205.5 | 238.5 | 8 MA         |
| PSSD 120 | 17       | 56 | 120 | 165   | 205   | 238   | 8 MA         |