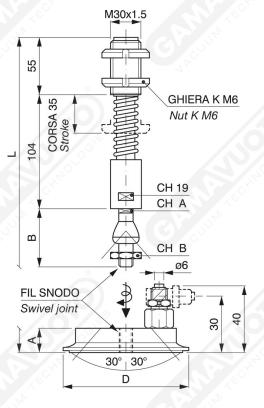

## Magnum sucion-cup holder with swivel joint

They come with the same technical / mechanical characteristics as the normal Magnum suction-cup holders, but come with an aligning probe with aspherical swivel joint, which allows the sucker to also grip onto an inclined surface. The structure of the Magnum allow seven heavy weights to be lifted.