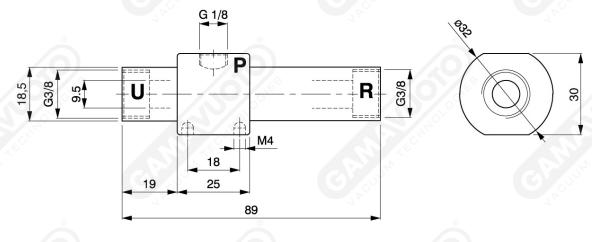

Art. VL 09-03

| Art.     | Air velocity ft/s | Vacuum flow I/min | Max vacuum mm/Hg — | Air consumption (I/min) |         |
|----------|-------------------|-------------------|--------------------|-------------------------|---------|
|          |                   |                   |                    | 2.8 bar                 | 5.5 bar |
| VL 09-03 | 328               | 425               | 120                | 95                      | 170     |