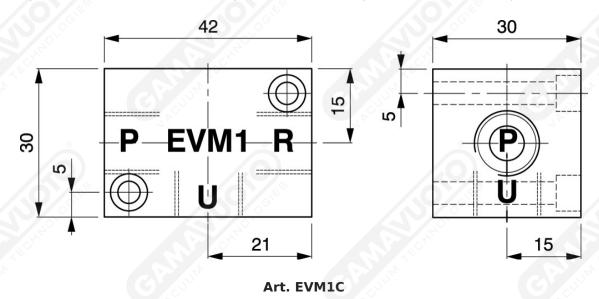

## Single-stage vacuum generator mod. EVM1

Used particularly for suction from one or more working areas, attached directly to one or more suction cups.

| Technical details             | Unit of measurement | EVM1C               |
|-------------------------------|---------------------|---------------------|
| Working pressure              | Bar                 | 3.5                 |
| Max vacuum                    | -kPa                | 85.2                |
| Suction cup attachment (U)    |                     | 1/4" gas            |
| Air compressed attachment (P) | 100                 | 1/4" gas            |
| Exhaust air attachment (R)    |                     | 1/4" gas            |
| Mounting position             | (G) (S)             | makes no difference |
| Air consumption at 3 bar      | NI/min              | 48                  |
| Vacuum flow at 3.5 bar        | NI/min              | 30                  |
| Weight                        | kg                  | 0.096               |