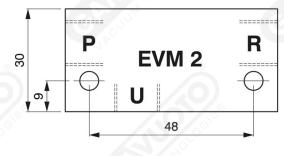

## Single-stage vacuum generator mod. EVM2C

Used particularly for suction from one or more working areas, attached directly to one or more suction cups

## Art. EVM2C

| Technical details             | Unit of measurement | EVM2C               | EVM2C 1/2           |
|-------------------------------|---------------------|---------------------|---------------------|
| Working pressure              | Bar                 | 3.5                 | 3.5                 |
| Max vacuum                    | -kPa                | 90.5                | 90.5                |
| Suction cup attachment (U)    | 19                  | 1/4" gas            | 1/2" gas            |
| Air compressed attachment (P) |                     | 1/4" gas            | 1/4" gas            |
| Exhaust air attachment (R)    |                     | 1/4" gas            | 1/4" gas            |
| Mounting position             |                     | makes no difference | makes no difference |
| Air consumption at 3 bar      | NI/min              | 65                  | 65                  |
| Vacuum flow at 3.5 bar        | NI/min              | 38                  | 38                  |
| Weight                        | kg                  | 0.146               | 0.139               |