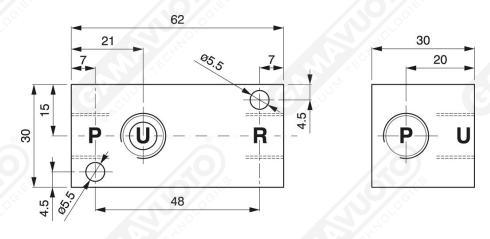

## Single-stage vacuum generator mod. EVM2C

Used particularly for suction from one or more working areas, attached directly to one or more suction cups

## Art. EVM2C

| Technical details             | Unit of measurement | EVM2C               | EVM2C 1/2           |
|-------------------------------|---------------------|---------------------|---------------------|
| Working pressure              | Bar                 | 3.5                 | 3.5                 |
| Max vacuum                    | -kPa                | 90.5                | 90.5                |
| Suction cup attachment (U)    | 19                  | 1/4" gas            | 1/2" gas            |
| Air compressed attachment (P) |                     | 1/4" gas            | 1/4" gas            |
| Exhaust air attachment (R)    |                     | 1/4" gas            | 1/4" gas            |
| Mounting position             |                     | makes no difference | makes no difference |
| Air consumption at 3 bar      | NI/min              | 65                  | 65                  |
| Vacuum flow at 3.5 bar        | NI/min              | 38                  | 38                  |
| Weight                        | kg                  | 0.146               | 0.139               |