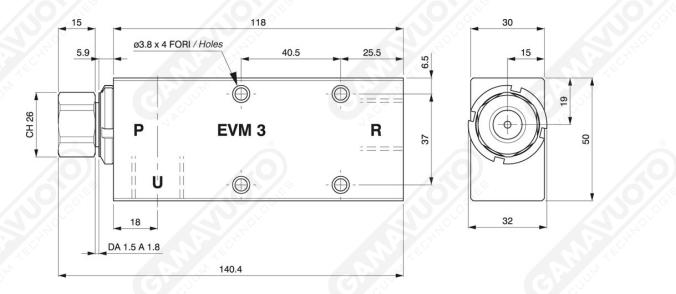

## Single-stage vacuum generator mod. EVM3

Used particularly for suction from one or more working areas, attached directly to one or more suction cups.

## Art. EVM3

| Technical details             | Unit of measurement | EVM3                | EVM3 1/2            |
|-------------------------------|---------------------|---------------------|---------------------|
| Working pressure              | Bar                 | 6.5                 | 6.5                 |
| Max vacuum                    | -kPa                | 82.5                | 82.5                |
| Suction cup attachment (U)    |                     | 1/2" gas            | 1/2" gas            |
| Air compressed attachment (P) |                     | 1/4" gas            | 1/4" gas            |
| Exhaust air attachment (R)    | 6                   | 3/8" gas            | 1/2" gas            |
| Mounting position             |                     | makes no difference | makes no difference |
| Air consumption at 3 bar      | NI/min              | 325                 | 325                 |
| Vacuum flow at 3.5 bar        | NI/min              | 300                 | 300                 |
| Weight                        | kg                  | 0.546               | 0.542               |
|                               |                     |                     |                     |