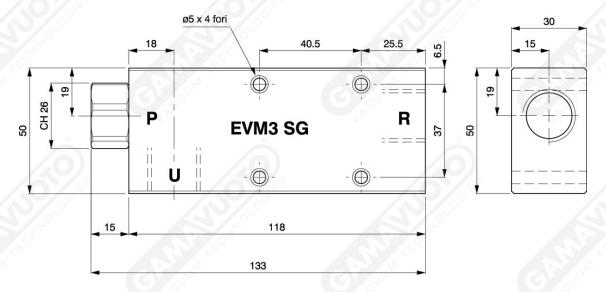

## Single-stage vacuum generator mod. EVM3 SG

Used particularly for suction from one or more working areas, attached directly to one or more suction cups.

Art. EVM3 SG

| <b>Technical details</b>      | Unit of measurement | EVM3 SG             | EVM3 SG 1/2         |
|-------------------------------|---------------------|---------------------|---------------------|
| Working pressure              | Bar                 | 5                   | 5                   |
| Max vacuum                    | -kPa                | 91.2                | 91.2                |
| Suction cup attachment (U)    |                     | 1/2" gas            | 1/2" gas            |
| Air compressed attachment (P) | (a)                 | 1/4" gas            | 1/4" gas            |
| Exhaust air attachment (R)    | (O)                 | 3/8" gas            | 1/2" gas            |
| Mounting position             | 7                   | makes no difference | makes no difference |
| Air consumption at 3 bar      | NI/min              | 280                 | 280                 |
| Vacuum flow at 3.5 bar        | NI/min              | 190                 | 190                 |
| Weight                        | kg                  | 0.523               | 0.519               |