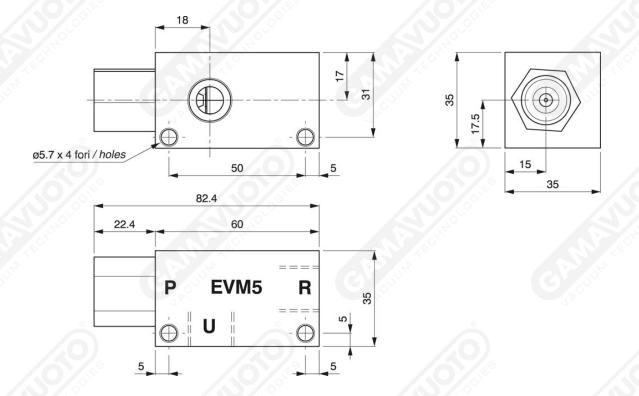

## Single-stage vacuum generator mod. EVM5C

Used particularly for suction from one or more working areas, attached directly to one or more suction cups

Art. EVM5C

| Technical details             | Unit of measurement | EVM5C               |
|-------------------------------|---------------------|---------------------|
| Working pressure              | Bar                 | 4.5                 |
| Max vacuum                    | -kPa                | 89.2                |
| Suction cup attachment (U)    |                     | 3/8" gas            |
| Air compressed attachment (P) |                     | 3/8" gas            |
| Exhaust air attachment (R)    | 69                  | 3/8" gas            |
| Mounting position             |                     | makes no difference |
| Air consumption at 3 bar      | NI/min              | 99                  |
| Vacuum flow at 3.5 bar        | NI/min              | 74                  |
| Weight                        | kg                  | 0.245               |
|                               |                     |                     |