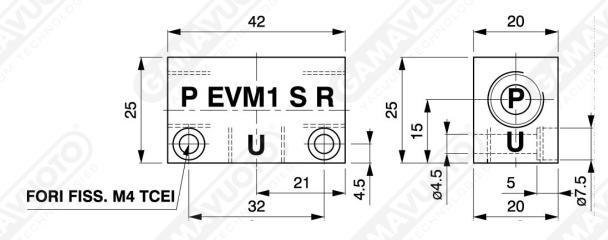

## Compact single-stage vacuum generator mod. EVM1SC

Its compact size and low weight make it particularly suitable for plants with minimum overall dimensions, while keeping the same performances. Used particularly for suction from one or more working areas, attached directly to one or more suction cups.