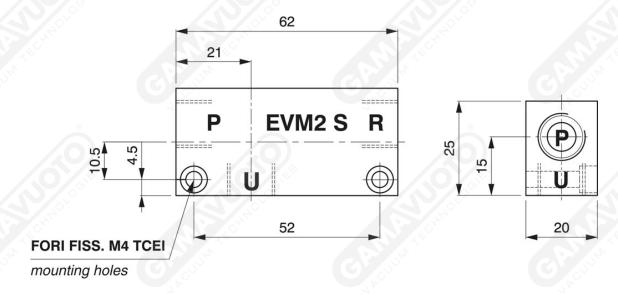

## Compact single-stage vacuum generator mod. EVM2SC

Its compact size and low weight make it particularly suitable for plants with minimum overall dimensions, while keeping the same performances. Used particularly for suction from one or more working areas, attached directly to one or more suction cups.

Art. EVM2SC

| Technical details             | Unit of measurement | EVM2SC              |
|-------------------------------|---------------------|---------------------|
| Working pressure              | Bar                 | 2.5 - 3.5           |
| Max vacuum                    | -kPa                | 85.2                |
| Suction cup attachment (U)    |                     | 1/4" gas            |
| Air compressed attachment (P) | (C) (C)             | 1/4" gas            |
| Exhaust air attachment (R)    | 7 k                 | 1/4" gas            |
| Mounting position             | 0                   | makes no difference |
| Air consumption at 3 bar      | NI/min              | 60                  |
| Vacuum flow at 3.5 bar        | NI/min              | 35                  |
| Weight                        | kg                  | 0.079               |
|                               |                     |                     |