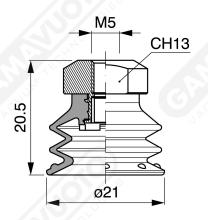

## **Bellows suction cups VFX series 20**

Suction cups made of G-FLEX material based on polyurethane which have the characteristic of having two different hardnesses:

- Lip softer to 30 shore, and then with a great prehensility even on products relatively difficult because of their porosity, such as.
- Paper and cardboard and bellows 60 shore conferring durability and responsive speed to the suction cup.