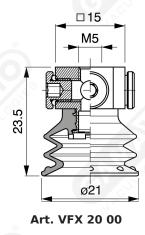

## **Bellows suction cups VFX series 20**

Suction cups made of G-FLEX material based on polyurethane which have the characteristic of having two different hardnesses:

- Lip softer to 30 shore, and then with a great prehensility even on products relatively difficult because of their porosity, such as.
- Paper and cardboard and bellows 60 shore conferring durability and responsive speed to the suction cup.