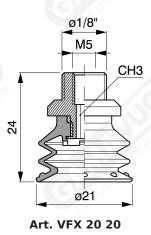

## **Bellows suction cups VFX series 20**

Suction cups made of G-FLEX material based on polyurethane which have the characteristic of having two different hardnesses:

- Lip softer to 30 shore, and then with a great prehensility even on products relatively difficult because of their porosity, such as.
- Paper and cardboard and bellows 60 shore conferring durability and responsive speed to the suction cup.