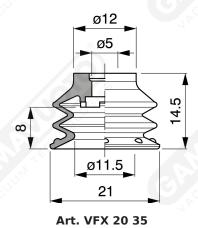

## **Bellows suction cups VFX series 20**

Suction cups made of G-FLEX material based on polyurethane which have the characteristic of having two different hardnesses:

- Lip softer to 30 shore, and then with a great prehensility even on products relatively difficult because of their porosity, such as.
- Paper and cardboard and bellows 60 shore conferring durability and responsive speed to the suction cup.