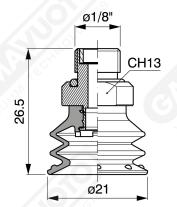

## **Bellows suction cups VFX series 20**

Suction cups made of G-FLEX material based on polyurethane which have the characteristic of having two different hardnesses:

- Lip softer to 30 shore, and then with a great prehensility even on products relatively difficult because of their porosity, such as.
- Paper and cardboard and bellows 60 shore conferring durability and responsive speed to the suction cup.