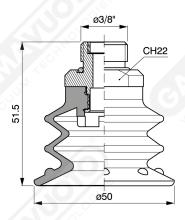

As regards available fittings, there is the possibility to integrate a filter made of stainless steel and the check-valve to control vacuum flow.

Art. VFX 50 35

Art. VFX 50 00

Art. VFX 50 20

Art. VFX 50 70 ÷ 74

Art. VFX 50 80 ÷ 84

Art. VFX 50 80 with filter

Art. VFX 50 81

with check valve without filter

Art. VFX 50 83

without filter

Art. VFX 50 84

with check valve without filter