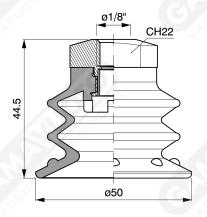

As regards available fittings, there is the possibility to integrate a filter made of stainless steel and the check-valve to control vacuum flow.

Art. VFX 50 35

Art. VFX 50 00

Art. VFX 50 20

Art. VFX 50 70 ÷ 74

Art. VFX 50 90 ÷ 93

Art. VFX 50 90

with filter

Art. VFX 50 91

with check valve

Art. VFX 50 93 without filter