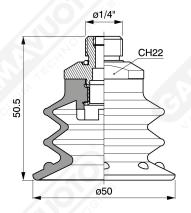

As regards available fittings, there is the possibility to integrate a filter made of stainless steel and the check-valve to control vacuum flow.

Art. VFX 50 35

Art. VFX 50 00

Art. VFX 50 20

Art. VFX 50 70 ÷ 74

Art. VFX 50 70

with filter

Art. VFX 50 71

with filter and check valve

Art. VFX 50 73

without filter

Art. VFX 50 74

with check valve without filter