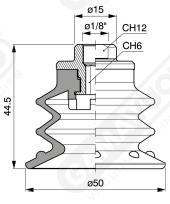

Art. VFX 50 90 ÷ 93

Art. VFX 50 90

with filter

Art. VFX 50 91

with check valve

Art. VFX 50 93 without filter