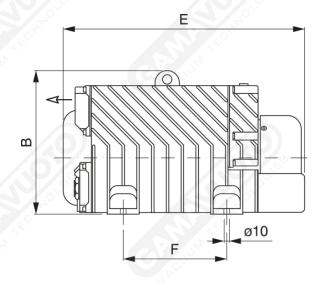

## Art. GPZL 40/60

| Art.    | Vacuum flow   |    | Final pressure ABS | Rpm  |                | Motor power |             | Weight |     |     |     |     |     |     |        |         |
|---------|---------------|----|--------------------|------|----------------|-------------|-------------|--------|-----|-----|-----|-----|-----|-----|--------|---------|
|         | 50 Hz<br>Mc/h |    | mbar (ass.)        |      | 60 Hz<br>g/min | 50 Hz<br>Kw | 60 Hz<br>Kw | kg     | A   | В   | с   | D   | E   | F   | G      | н       |
| GPZL 40 | 40            | 48 | 0.1                | 1400 | 1700           | 1.1         | 1.35        | 46.5   | 310 | 298 | 270 | 264 | 490 | 210 | 1"     | - 1-1/4 |
| GPZL 60 | 60            | 72 | 0.1                | 1400 | 1700           | 1.5         | 1.8         | 46.5   | 310 | 298 | 270 | 264 | 490 | 210 | 1-1/2" |         |