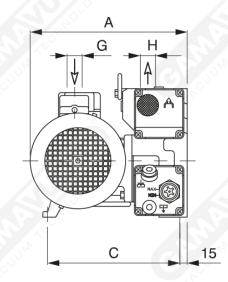

## Art. GPZL 40/60

| Art.    | Vacuum flow   |    | Final pressure ABS | Rpm  |                | Motor power |             | Weight |     |     |     |     |     |     |        |         |
|---------|---------------|----|--------------------|------|----------------|-------------|-------------|--------|-----|-----|-----|-----|-----|-----|--------|---------|
|         | 50 Hz<br>Mc/h |    | mbar (ass.)        |      | 60 Hz<br>g/min | 50 Hz<br>Kw | 60 Hz<br>Kw | kg     | A   | В   | с   | D   | E   | F   | G      | н       |
| GPZL 40 | 40            | 48 | 0.1                | 1400 | 1700           | 1.1         | 1.35        | 46.5   | 310 | 298 | 270 | 264 | 490 | 210 | 1"     | - 1-1/4 |
| GPZL 60 | 60            | 72 | 0.1                | 1400 | 1700           | 1.5         | 1.8         | 46.5   | 310 | 298 | 270 | 264 | 490 | 210 | 1-1/2" |         |