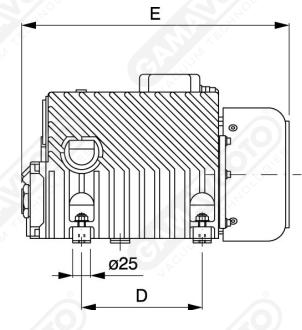

Art. GPZL 25

| Art.    | Vacuum flow              | Final pressure ABS | Rpm                        | Motor power Weight      |     | АВ  |     |     | E   | F    |
|---------|--------------------------|--------------------|----------------------------|-------------------------|-----|-----|-----|-----|-----|------|
|         | 50 Hz 60 Hz<br>Mc/h Mc/h | mbar (ass.)        | 50 Hz 60 Hz<br>g/min g/min | 50 Hz 60 Hz<br>Kw Kw kg | Α   |     | C   | D   |     |      |
| GPZL 25 | 25 29                    | 0.5                | 1400 1700                  | 0.75 0.90 26            | 280 | 212 | 249 | 160 | 357 | 1/2" |