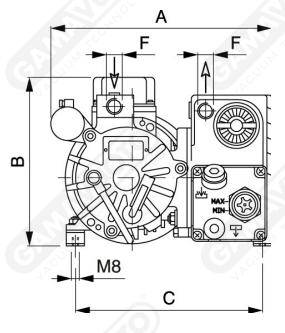

Art. GPZL 25

| Art.    | Vacuum flow              | Final pressure ABS | Rpm                        | Motor power Weight      |     | АВ  |     |     | E   | F    |
|---------|--------------------------|--------------------|----------------------------|-------------------------|-----|-----|-----|-----|-----|------|
|         | 50 Hz 60 Hz<br>Mc/h Mc/h | mbar (ass.)        | 50 Hz 60 Hz<br>g/min g/min | 50 Hz 60 Hz<br>Kw Kw kg | Α   |     | C   | D   |     |      |
| GPZL 25 | 25 29                    | 0.5                | 1400 1700                  | 0.75 0.90 26            | 280 | 212 | 249 | 160 | 357 | 1/2" |