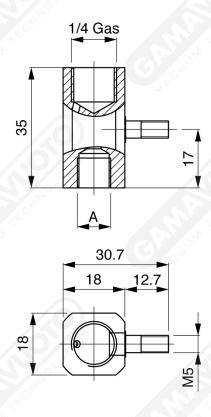

Art. ETM

|               | Code   | <u> </u> | A    |
|---------------|--------|----------|------|
|               | ETM 01 |          | 1/4" |
| /.0 / / / / / | ETM 02 |          | 1/8" |

| Working pressure          |                          |                              |       |                          |       |       |                          |                              |       |                          |                              |                   |                          |                              |          |                   |
|---------------------------|--------------------------|------------------------------|-------|--------------------------|-------|-------|--------------------------|------------------------------|-------|--------------------------|------------------------------|-------------------|--------------------------|------------------------------|----------|-------------------|
| 2 BAR                     |                          | 3 BAR                        |       |                          | 4 BAR |       | 5 BAR                    |                              | 6 BAR |                          |                              | Maximum<br>vacuum | Maximum<br>vacuum        |                              |          |                   |
| vacuum<br>level in<br>kPa | vacuum<br>flow<br>NI/min | air<br>consumption<br>NI/min |       | vacuum<br>flow<br>nl/min |       |       | vacuum<br>flow<br>nl/min | air<br>consumption<br>NI/min |       | vacuum<br>flow<br>nl/min | air<br>consumption<br>NI/min |                   | vacuum<br>flow<br>nl/min | air<br>consumption<br>NI/min | level in | flow in<br>NI/min |
| 23.60                     | 11.60                    | 16.60                        | 45.00 | 16.60                    | 22.40 | 63.70 | 18.30                    | 28.30                        | 81.30 | 19.10                    | 33.10                        | 87.70             | 20.00                    | 39.00                        | 88.00    | 20.00             |