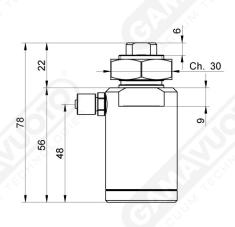

## Vacuum cylinders Mod. CV 3025

Mini cylinder serviceable by the vacuum bore 30 mm and stroke 25 mm simple effect pushing with mechanical return spring by removing power of the vacuum. Maintaining vacuum in the power supply and closing the passage in the rod using a suction cup fixed on the head of same, at the time of grip, the rod will return into position thanks to the combination vacuum / spring until vacuum is interrupted and consequently the suctioncup can be detached, thus returning to the initial condition. Made in antirotation version, allows the use of oval and / or rectangular suction cups maintaining the position.

Art. CV3025

|    | Stroke mm                      | 25     |
|----|--------------------------------|--------|
|    | Thrusting force at -KPa 80 kg  | 4.3    |
|    | Lifting force at -KPa 80 kg    | 1.0    |
|    | Min. vacuum level -KPa         | 60     |
|    | Min. capacity necessary NI/min | 30     |
| 76 | Working temperature °C         | 5 ÷ 80 |
| 0  | Weight g                       | 145    |