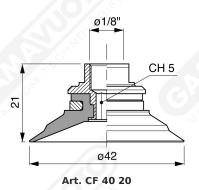

## Non-finned flat suction cup CF 40 Series

Art. CF 40 70/71/73/74

Art. CF 40 70 with filter

Art. CF 40 71 with filter and check valve

Art. CF 40 73 without filter

Art. CF 40 74 with check valve without filter