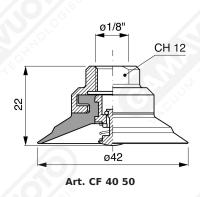

## Non-finned flat suction cup CF 40 Series

Art. CF 40 70/71/73/74

Art. CF 40 70 with filter

Art. CF 40 71 with filter and check valve

Art. CF 40 73 without filter

Art. CF 40 74 with check valve without filter