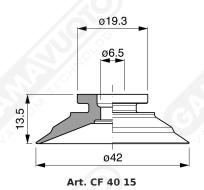

## Non-finned flat suction cup CF 40 Series















Art. CF 40 70/71/73/74

Art. CF 40 70 with filter

Art. CF 40 71 with filter and check valve

Art. CF 40 73 without filter

Art. CF 40 74 with check valve without filter





Art. CF 40 72 with relief valve and filter

Art. CF 40 75

with relief valve without filter

Art. CF 40 72/75



Art. CF 40 80

with filter

Art. CF 40 81

with filter and check valve

Art. CF 40 83

without filter

Art. CF 40 84

with check valve without filter

Art. CF 40 80/81/83/84



Art. CF 40 82/85

Art. CF 40 82 with relief valve and filter

Art. CF 40 85

with relief valve without filter





Art. CF 40 90 with filter

Art. CF 40 91 with check valve

Art. CF 40 93 without filter

Art. CF 40 90/91/93/94



Art. CF 40 92 with relief valve and filter

Art. CF 40 95 with relief valve without filter

A