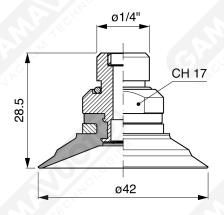

Art. CF 40 72 with relief valve and filter

Art. CF 40 75

with relief valve without filter

Art. CF 40 72/75

Art. CF 40 80

with filter

Art. CF 40 81

with filter and check valve