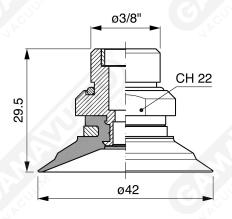

## Non-finned flat suction cup CF 40 Series

Art. CF 40 70/71/73/74

Art. CF 40 70 with filter

Art. CF 40 71 with filter and check valve

Art. CF 40 73 without filter

Art. CF 40 74 with check valve without filter