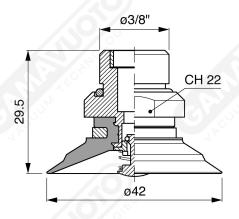

Art. CF 40 72 with relief valve and filter

Art. CF 40 75

with relief valve without filter

Art. CF 40 72/75

Art. CF 40 80

with filter

Art. CF 40 81

with filter and check valve