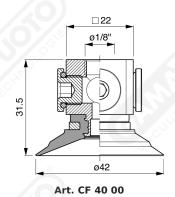

## Non-finned flat suction cup CF 40 Series















Art. CF 40 70/71/73/74

Art. CF 40 70 with filter

Art. CF 40 71 with filter and check valve

Art. CF 40 73 without filter

Art. CF 40 74 with check valve without filter





Art. CF 40 72 with relief valve and filter

Art. CF 40 75

with relief valve without filter

Art. CF 40 72/75



Art. CF 40 80

with filter

Art. CF 40 81

with filter and check valve

Art. CF 40 83

without filter

Art. CF 40 84

with check valve without filter

Art. CF 40 80/81/83/84



Art. CF 40 82/85

Art. CF 40 82 with relief valve and filter

Art. CF 40 85

with relief valve without filter





Art. CF 40 90 with filter

Art. CF 40 91 with check valve

Art. CF 40 93 without filter

Art. CF 40 90/91/93/94



Art. CF 40 92 with relief valve and filter

Art. CF 40 95 with relief valve without filter

Art