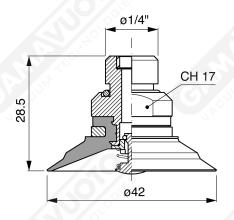

Art. CF 40 72 with relief valve and filter

Art. CF 40 75

with relief valve without filter

Art. CF 40 72/75

Art. CF 40 80

with filter

Art. CF 40 81

with filter and check valve