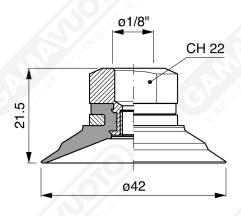

Art. CF 40 83

without filter

Art. CF 40 84

with check valve without filter

Art. CF 40 80/81/83/84

Art. CF 40 82/85

Art. CF 40 82 with relief valve and filter

Art. CF 40 85