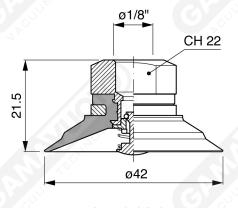

with relief valve without filter

Art. CF 40 90 with filter

Art. CF 40 91 with check valve

Art. CF 40 93 without filter

Art. CF 40 90/91/93/94

Art. CF 40 92 with relief valve and filter

Art. CF 40 95 with relief valve without filter