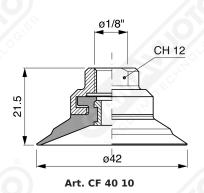

## Non-finned flat suction cup CF 40 Series















Art. CF 40 70/71/73/74

Art. CF 40 70 with filter

Art. CF 40 71 with filter and check valve

Art. CF 40 73 without filter

Art. CF 40 74 with check valve without filter





Art. CF 40 72 with relief valve and filter

Art. CF 40 75

with relief valve without filter

Art. CF 40 72/75



Art. CF 40 80

with filter

Art. CF 40 81

with filter and check valve

Art. CF 40 83

without filter

Art. CF 40 84

with check valve without filter

Art. CF 40 80/81/83/84



Art. CF 40 82/85

Art. CF 40 82 with relief valve and filter

Art. CF 40 85

with relief valve without filter





Art. CF 40 90 with filter

Art. CF 40 91 with check valve

Art. CF 40 93 without filter

Art. CF 40 90/91/93/94



Art. CF 40 92 with relief valve and filter

Art. CF 40 95 with relief valve without filter

Art.