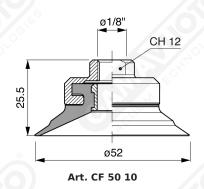

## Non-finned flat suction cup CF 50 Series















with filter

Art. CF 50 70

Art. CF 50 71 with filter and check valve

Art. CF 50 73 without filter

Art. CF 50 74 with check valve without filter

Art. CF 50 70/71/73/74





Art. CF 50 72/75

Art. CF 50 72 with relief valve and filter

Art. CF 50 75

with relief valve without filter



Art. CF 50 80/81/83/84

Art. CF 50 80

with filter

Art. CF 50 81 with filter and check valve

Art. CF 50 83

Art. CF 50 84

without filter

with check valve without filter



Art. CF 50 82/85

Art. CF 50 82 with relief valve and filter

Art. CF 50 85

with relief valve without filter





Art. CF 50 90 with filter

Art. CF 50 91 with check valve

Art. CF 50 93 without filter

Art. CF 50 90/91/93/94



Art. CF 50 92 with relief valve and with filter

**Art. CF 50 95** with relief valve without filt