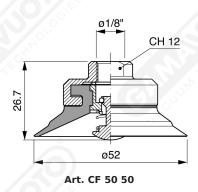

Art. CF 50 72/75

Art. CF 50 72 with relief valve and filter

Art. CF 50 75

with relief valve without filter

Art. CF 50 80/81/83/84

Art. CF 50 80

with filter

Art. CF 50 81 with filter and check valve