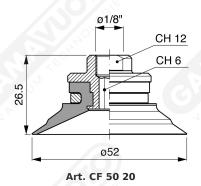

## Non-finned flat suction cup CF 50 Series

with filter

Art. CF 50 70

Art. CF 50 71 with filter and check valve

Art. CF 50 73 without filter

Art. CF 50 74 with check valve without filter

Art. CF 50 70/71/73/74