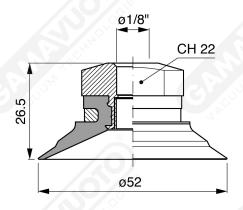

Art. CF 50 83

Art. CF 50 84

without filter

with check valve without filter

Art. CF 50 82/85

Art. CF 50 82 with relief valve and filter

Art. CF 50 85

with relief valve without filter