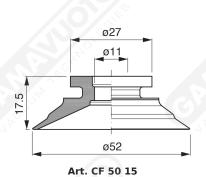

## Non-finned flat suction cup CF 50 Series















with filter

Art. CF 50 70

Art. CF 50 71 with filter and check valve

Art. CF 50 73 without filter

Art. CF 50 74 with check valve without filter

Art. CF 50 70/71/73/74





Art. CF 50 72/75

Art. CF 50 72 with relief valve and filter

Art. CF 50 75

with relief valve without filter



Art. CF 50 80/81/83/84

Art. CF 50 80

with filter

Art. CF 50 81 with filter and check valve

Art. CF 50 83

Art. CF 50 84

without filter

with check valve without filter



Art. CF 50 82/85

Art. CF 50 82 with relief valve and filter

Art. CF 50 85

with relief valve without filter





Art. CF 50 90 with filter

Art. CF 50 91 with check valve

Art. CF 50 93 without filter

Art. CF 50 90/91/93/94



Art. CF 50 92 with relief valve and with filter

**Art. CF 50 95** with relief valve without