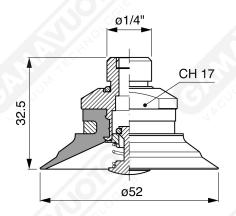

Art. CF 50 90 with filter

Art. CF 50 91 with check valve

Art. CF 50 93 without filter

Art. CF 50 90/91/93/94

Art. CF 50 92 with relief valve and with filter

**Art. CF 50 95** with relief valve without filter