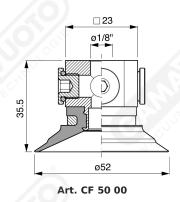

## Non-finned flat suction cup CF 50 Series















with filter

Art. CF 50 70

Art. CF 50 71 with filter and check valve

Art. CF 50 73 without filter

Art. CF 50 74 with check valve without filter

Art. CF 50 70/71/73/74





Art. CF 50 72/75

Art. CF 50 72 with relief valve and filter

Art. CF 50 75

with relief valve without filter



Art. CF 50 80/81/83/84

Art. CF 50 80

with filter

Art. CF 50 81 with filter and check valve

Art. CF 50 83

Art. CF 50 84

without filter

with check valve without filter



Art. CF 50 82/85

Art. CF 50 82 with relief valve and filter

Art. CF 50 85

with relief valve without filter





Art. CF 50 90 with filter

Art. CF 50 91 with check valve

Art. CF 50 93 without filter

Art. CF 50 90/91/93/94



Art. CF 50 92 with relief valve and with filter

**Art. CF 50 95** with relief valve without fi