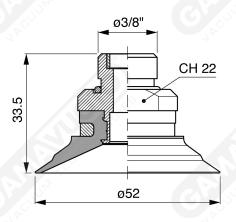

## Non-finned flat suction cup CF 50 Series

with filter

Art. CF 50 70

Art. CF 50 71 with filter and check valve

Art. CF 50 73 without filter

Art. CF 50 74 with check valve without filter

Art. CF 50 70/71/73/74