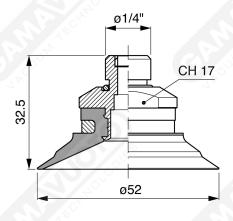

Art. CF 50 83

Art. CF 50 84

without filter

with check valve without filter

Art. CF 50 82/85

Art. CF 50 82 with relief valve and filter

Art. CF 50 85

with relief valve without filter