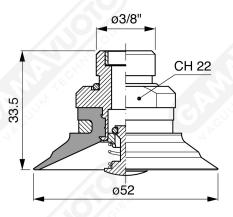

Art. CF 50 72/75

Art. CF 50 72 with relief valve and filter

Art. CF 50 75

with relief valve without filter

Art. CF 50 80/81/83/84

Art. CF 50 80

with filter

Art. CF 50 81 with filter and check valve