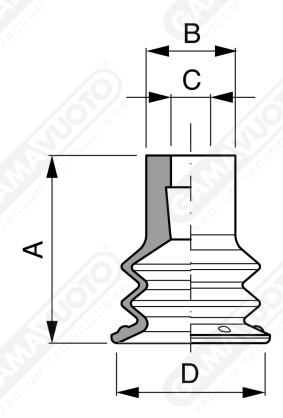

As regards available fittings, there is the possibility to integrate a filter made of stainless steel and the check-valve to control vacuum flow.

Art. VFX 10 35 - VFX 15 35

| Art.      | A A | В | С | D  |
|-----------|-----|---|---|----|
| VFX 10 35 | 17  | 9 | 4 | 10 |
| VFX 15 35 | 19  | 9 | 4 | 15 |