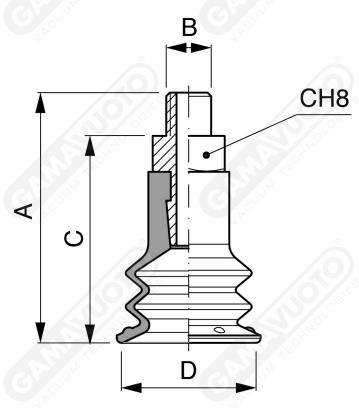

As regards available fittings, there is the possibility to integrate a filter made of stainless steel and the check-valve to control vacuum flow.

Art. VFX 10 30 - 15 30

| Art =     | S. cup    | + Supp. Ext. | A    | В    | С  | D  |
|-----------|-----------|--------------|------|------|----|----|
| VFX 10 30 | VFX 10 35 | SUM 41       | 25.8 | 5 MA | 21 | 10 |
| VFX 15 30 | VFX 15 35 | SUM 41       | 27.8 | 5 MA | 23 | 15 |