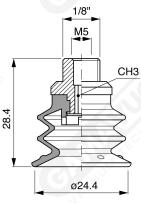

As regards available fittings, there is the possibility to integrate a filter made of stainless steel and the check-valve to control vacuum flow.

Art. VFX 25 00

Art. VFX 25 20

Art. VFX 25 60 ÷ 64

Art. VFX 25 60

with filter

Art. VFX 25 61

with filter and check valve

Art. VFX 25 63

without filter

Art. VFX 25 64

with check valve without filter

Art. VFX 25 90 ÷ 93