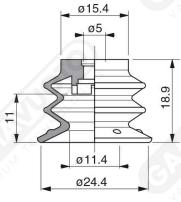

As regards available fittings, there is the possibility to integrate a filter made of stainless steel and the check-valve to control vacuum flow.

Art. VFX 25 00

Art. VFX 25 20

Art. VFX 25 60 ÷ 64

Art. VFX 25 60

with filter

Art. VFX 25 61

with filter and check valve

Art. VFX 25 63

without filter

Art. VFX 25 64

with check valve without filter

Art. VFX 25 90 ÷ 93

Art. VFX 25 90 with filter

Art. VFX 25 91 with check valve

Art. VFX 25 93 without filter