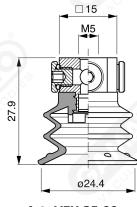

As regards available fittings, there is the possibility to integrate a filter made of stainless steel and the check-valve to control vacuum flow.

Art. VFX 25 00

Art. VFX 25 20

Art. VFX 25 60 ÷ 64

Art. VFX 25 60

with filter

Art. VFX 25 61

with filter and check valve

Art. VFX 25 63

without filter

Art. VFX 25 64

with check valve without filter

Art. VFX 25 90 ÷ 93

Art. VFX 25 90 with filter

Art. VFX 25 91 with check valve

Art. VFX 25 93 without filter