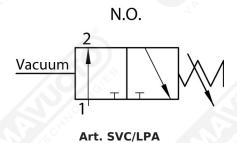

| • | - Albert | CV  |    |
|---|----------|-----|----|
| - |          | 3 V | Α. |

|                                          | Art. SVC/LP | Art. SVC/LPA |
|------------------------------------------|-------------|--------------|
| Adjustment range mbar ass.               | 930 ÷ 50    | 900 ÷ 40     |
| Fixed differential mbar                  | 70          | 100          |
| Repeatability mbar                       | ±5          | ±5           |
| ldle signal                              | NC          | NO           |
| Working pressure bar                     | 2 ÷ 8       | 2 ÷ 8        |
| Max. capacity of 6 bar microvalve NI/min | 72          | 72           |
| Working temperature °C                   | -10 ÷ +60   | -10 ÷ +60    |
| Weight g                                 | 104         | 102          |
|                                          |             |              |