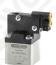

## **Pneumatic vacuum switch**

Adjustable pneumatic vacuum switch, which thanks to a 2-way micro valve permits the opening or closing of a pneumatic passage. Particularly suitable for use with vacuum generators with compressed air for power management depending on the set vacuum.