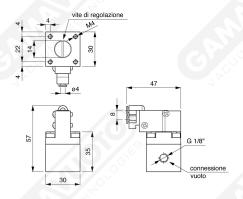

## **Pneumatic vacuum switch**

Adjustable pneumatic vacuum switch, which thanks to a 2-way micro valve permits the opening or closing of a pneumatic passage. Particularly suitable for use with vacuum generators with compressed air for power management depending on the set vacuum.

| • | - Albert | CV  |    |
|---|----------|-----|----|
| - |          | 3 V | Α. |

|                                          | Art. SVC/LP | Art. SVC/LPA |
|------------------------------------------|-------------|--------------|
| Adjustment range mbar ass.               | 930 ÷ 50    | 900 ÷ 40     |
| Fixed differential mbar                  | 70          | 100          |
| Repeatability mbar                       | ±5          | ±5           |
| ldle signal                              | NC          | NO           |
| Working pressure bar                     | 2 ÷ 8       | 2 ÷ 8        |
| Max. capacity of 6 bar microvalve NI/min | 72          | 72           |
| Working temperature °C                   | -10 ÷ +60   | -10 ÷ +60    |
| Weight g                                 | 104         | 102          |
|                                          |             |              |