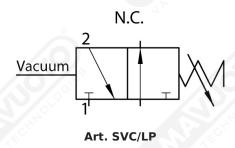

| • | - Albert | CV  |    |
|---|----------|-----|----|
| - |          | 3 V | Α. |

|                                          | Art. SVC/LP | Art. SVC/LPA |
|------------------------------------------|-------------|--------------|
| Adjustment range mbar ass.               | 930 ÷ 50    | 900 ÷ 40     |
| Fixed differential mbar                  | 70          | 100          |
| Repeatability mbar                       | ±5          | ±5           |
| ldle signal                              | NC          | NO           |
| Working pressure bar                     | 2 ÷ 8       | 2 ÷ 8        |
| Max. capacity of 6 bar microvalve NI/min | 72          | 72           |
| Working temperature °C                   | -10 ÷ +60   | -10 ÷ +60    |
| Weight g                                 | 104         | 102          |
|                                          |             |              |