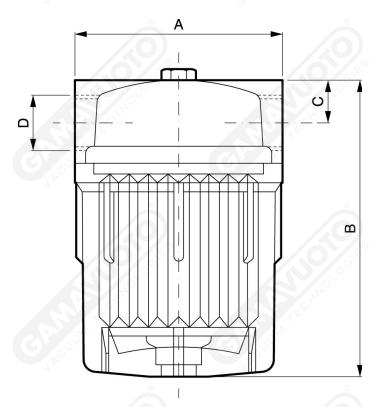

Art. FAT 10 ÷ 20

|       | Art.       |      | A  |          | В   |        | C    |          | DØ       |          |
|-------|------------|------|----|----------|-----|--------|------|----------|----------|----------|
|       | FAT 10-1/4 |      | 61 |          | 75  |        | 12.5 |          | 1/4" gas | _        |
| GV AS | FAT 10-3/8 | C) A | 61 |          | 75  | COV AS | 12.5 |          | 3/8" gas |          |
| JP    | FAT 15     | JA   | 81 |          | 89  | JA     | 21   |          | 3/8" gas |          |
|       | FAT 20     |      | 81 | <b>©</b> | 140 |        | 21   | <b>©</b> | 1/2" gas | <b>©</b> |