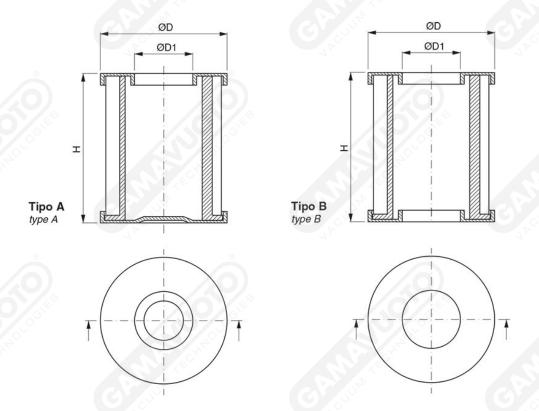

Art. C.FB 3/8 ÷ 7

| Art.    | н   | D   | D1  | For filter            |          |
|---------|-----|-----|-----|-----------------------|----------|
| C.FB3/8 | 59  | 50  | 23  | FB 3/8                |          |
| C.FB3/4 | 68  | 64  | 38  | FB 1/2 - FB 3/4       | Type "A" |
| C.FB1   | 71  | 98  | 60  | FB 3/4G - FB 1 - FB 2 |          |
| C.FB2G  | 125 | 126 | 65  | FB 2G                 | Type "B" |
| C.FB3   | 156 | 126 | 65  | FB 3                  |          |
| C.FB4   | 220 | 152 | 88  | FB 4 - FB 5 - FB 6    |          |
| C.FB7   | 275 | 227 | 178 | FB 7                  |          |