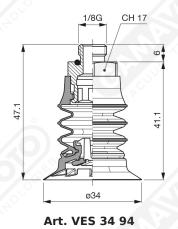

ups are designed to be the best solution for the handling of plastic bags and other materials.

They consist of two separate parts assembled together. The soft silicone lip guarantees an excellent grip on the deformable surfaces, while the body, with bellows of higher hardness, guarantees excellent resistance to stress.

In the available supports, there is the possibility to integrate a stainless steel mesh filter and the self-pressure valve for vacuum flow control.









Art. VES 34 70 with filter

Art. VES 34 73 without filter

Art. VES 34 70 ÷ 73



Art. VES 34 74



Art. VES 34 76





Art. VES 35 80 with filter

Art. VES 35 83 without filter

Art. VES 34 80 ÷ 83



Art. VES 34 84



Art. VES 34 86



Art. VES 34 90 ÷ 93

Art. VES 34 90 with filter

Art. VES 34 93 without filter