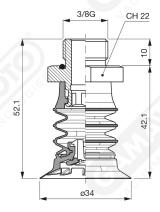

Art. VES 34 70 ÷ 73

Art. VES 34 74

Art. VES 34 76

Art. VES 35 80 with filter

Art. VES 35 83 without filter

Art. VES 34 80 ÷ 83

Art. VES 34 84

Art. VES 34 86