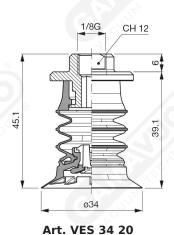

## **Bellows suction cups VES 34 series**



VES series suction cups are designed to be the best solution for the handling of plastic bags and other materials.

They consist of two separate parts assembled together. The soft silicone lip guarantees an excellent grip on the deformable surfaces, while the body, with bellows of higher hardness, guarantees excellent resistance to stress.

In the available supports, there is the possibility to integrate a stainless steel mesh filter and the self-pressure valve for vacuum flow control.









Art. VES 34 70 with filter

Art. VES 34 73 without filter

Art. VES 34 70 ÷ 73



Art. VES 34 74



Art. VES 34 76





Art. VES 35 80 with filter

Art. VES 35 83 without filter

Art. VES 34 80 ÷ 83



Art. VES 34 84



Art. VES 34 86



Art. VES 34 90 ÷ 93

Art. VES 34 90 with filter

Art. VES 34 93 without filter