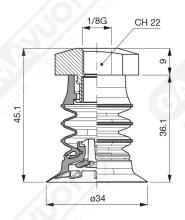

## **Bellows suction cups VES 34 series**



VES series suction cups are designed to be the best solution for the handling of plastic bags and other materials.

They consist of two separate parts assembled together. The soft silicone lip guarantees an excellent grip on the deformable surfaces, while the body, with bellows of higher hardness, guarantees excellent resistance to stress.

In the available supports, there is the possibility to integrate a stainless steel mesh filter and the self-pressure valve for vacuum flow control.









Art. VES 34 70 with filter

Art. VES 34 73 without filter

Art. VES 34 70 ÷ 73



Art. VES 34 74



Art. VES 34 76





Art. VES 35 80 with filter

Art. VES 35 83 without filter

Art. VES 34 80 ÷ 83



Art. VES 34 84



Art. VES 34 86



Art. VES 34 90 ÷ 93

Art. VES 34 90 with filter

Art. VES 34 93 without filter