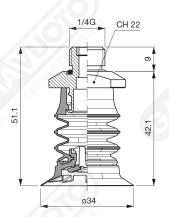

In the available supports, there is the possibility to integrate a stainless steel mesh filter and the self-pressure valve for vacuum flow control.

Art. VES 34 70 with filter

Art. VES 34 73 without filter

Art. VES 34 70 ÷ 73

Art. VES 34 74

Art. VES 34 76

Art. VES 35 80 with filter

Art. VES 35 83 without filter

Art. VES 34 80 ÷ 83

Art. VES 34 84

Art. VES 34 86