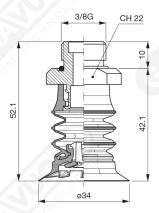

## **Bellows suction cups VES 34 series**



VES series suction cups are designed to be the best solution for the handling of plastic bags and other materials.

They consist of two separate parts assembled together. The soft silicone lip guarantees an excellent grip on the deformable surfaces, while the body, with bellows of higher hardness, guarantees excellent resistance to stress.

In the available supports, there is the possibility to integrate a stainless steel mesh filter and the self-pressure valve for vacuum flow control.









Art. VES 34 70 with filter

Art. VES 34 73 without filter

Art. VES 34 70 ÷ 73



Art. VES 34 74



Art. VES 34 76





Art. VES 35 80 with filter

Art. VES 35 83 without filter

Art. VES 34 80 ÷ 83



Art. VES 34 84



Art. VES 34 86



Art. VES 34 90 ÷ 93

Art. VES 34 90 with filter

Art. VES 34 93 without filter