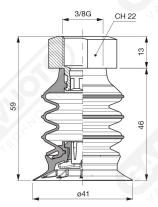

In the available supports, there is the possibility to integrate a stainless steel mesh filter and the self-pressure valve for vacuum flow control.

Art. VES 41 00

Art. VES 41 20

Art. VES 41 70 ÷ 73

Art. VES 41 70 with filter

Art. VES 41 73 without filter

Art. VES 41 76

Art. VES 41 80 with filter

Art. VES 41 83 without filter

Art. VES 41 80 ÷ 83

Art. VES 41 84

Art. VES 41 86

Art. VES 41 90 ÷ 93