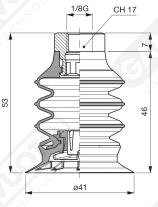

## **Bellows suction cups VES 41 series**

VES series suction cups are designed to be the best solution for the handling of plastic bags and other materials.

They consist of two separate parts assembled together. The soft silicone lip guarantees an excellent grip on the deformable surfaces, while the body, with bellows of higher hardness, guarantees excellent resistance to stress.

In the available supports, there is the possibility to integrate a stainless steel mesh filter and the self-pressure valve for vacuum flow control.

Art. VES 41 00

Art. VES 41 20

Art. VES 41 70 ÷ 73

Art. VES 41 70 with filter