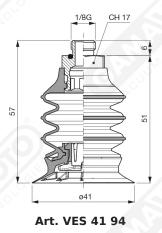

o be the best solution for the handling of plastic bags and other materials.

They consist of two separate parts assembled together. The soft silicone lip guarantees an excellent grip on the deformable surfaces, while the body, with bellows of higher hardness, guarantees excellent resistance to stress.

In the available supports, there is the possibility to integrate a stainless steel mesh filter and the self-pressure valve for vacuum flow control.







Art. VES 41 00



Art. VES 41 20



Art. VES 41 70 ÷ 73

Art. VES 41 70 with filter

Art. VES 41 73 without filter





Art. VES 41 76





Art. VES 41 80 with filter

Art. VES 41 83 without filter

Art. VES 41 80 ÷ 83



Art. VES 41 84



Art. VES 41 86



Art. VES 41 90 ÷ 93

Art. VES 41 90 with filter

Art. VES 41 93 without filter







Art. VES 41 96