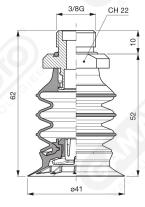

## **Bellows suction cups VES 41 series**

VES series suction cups are designed to be the best solution for the handling of plastic bags and other materials.

They consist of two separate parts assembled together. The soft silicone lip guarantees an excellent grip on the deformable surfaces, while the body, with bellows of higher hardness, guarantees excellent resistance to stress.

In the available supports, there is the possibility to integrate a stainless steel mesh filter and the self-pressure valve for vacuum flow control.

Art. VES 41 00

Art. VES 41 20

Art. VES 41 70 ÷ 73

Art. VES 41 70 with filter