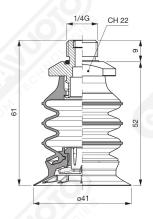

## **Bellows suction cups VES 41 series**

VES series suction cups are designed to be the best solution for the handling of plastic bags and other materials.

They consist of two separate parts assembled together. The soft silicone lip guarantees an excellent grip on the deformable surfaces, while the body, with bellows of higher hardness, guarantees excellent resistance to stress.

In the available supports, there is the possibility to integrate a stainless steel mesh filter and the self-pressure valve for vacuum flow control.

Art. VES 41 00

Art. VES 41 20

Art. VES 41 70 ÷ 73

Art. VES 41 70 with filter