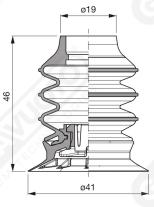

In the available supports, there is the possibility to integrate a stainless steel mesh filter and the self-pressure valve for vacuum flow control.

Art. VES 41 00

Art. VES 41 20

Art. VES 41 70 ÷ 73

Art. VES 41 70 with filter