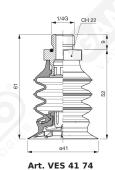

In the available supports, there is the possibility to integrate a stainless steel mesh filter and the self-pressure valve for vacuum flow control.

Art. VES 41 00

Art. VES 41 20

Art. VES 41 70 ÷ 73

Art. VES 41 70 with filter

Art. VES 41 73 without filter

Art. VES 41 76

Art. VES 41 80 with filter

Art. VES 41 83 without filter

Art. VES 41 80 ÷ 83

Art. VES 41 84

Art. VES 41 86

Art. VES 41 90 ÷ 93