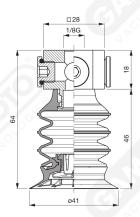

In the available supports, there is the possibility to integrate a stainless steel mesh filter and the self-pressure valve for vacuum flow control.

Art. VES 41 00

Art. VES 41 20

Art. VES 41 70 ÷ 73

Art. VES 41 70 with filter

Art. VES 41 73 without filter

Art. VES 41 76

Art. VES 41 80 with filter

Art. VES 41 83 without filter

Art. VES 41 80 ÷ 83

Art. VES 41 84

Art. VES 41 86

Art. VES 41 90 ÷ 93