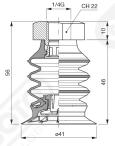

In the available supports, there is the possibility to integrate a stainless steel mesh filter and the self-pressure valve for vacuum flow control.

Art. VES 41 00

Art. VES 41 20

Art. VES 41 70 ÷ 73

Art. VES 41 70 with filter

Art. VES 41 73 without filter

Art. VES 41 76

Art. VES 41 80 with filter

Art. VES 41 83 without filter

Art. VES 41 80 ÷ 83

Art. VES 41 84

Art. VES 41 86

Art. VES 41 90 ÷ 93