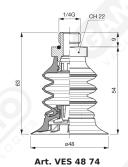

In the available supports, there is the possibility to integrate a stainless steel mesh filter and the self-pressure valve for vacuum flow control.

Art. VES 48 00

Art. VES 48 20

Art. VES 48 70 ÷ 73

Art. VES 48 70 with filter

Art. VES 48 73 without filter

Art. VES 48 80 with filter

Art. VES 48 83 without filter

Art. VES 48 80 ÷ 83

Art. VES 48 84

Art. VES 48 86

Art. VES 48 90 ÷ 93

Art. VES 48 90 with filter