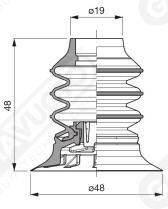

In the available supports, there is the possibility to integrate a stainless steel mesh filter and the self-pressure valve for vacuum flow control.

Art. VES 48 00

Art. VES 48 20

Art. VES 48 70 ÷ 73

Art. VES 48 70 with filter