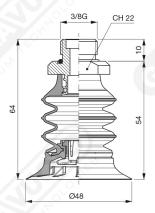

## **Bellows suction cups VES 48 series**

VES series suction cups are designed to be the best solution for the handling of plastic bags and other materials.

They consist of two separate parts assembled together. The soft silicone lip guarantees an excellent grip on the deformable surfaces, while the body, with bellows of higher hardness, guarantees excellent resistance to stress.

In the available supports, there is the possibility to integrate a stainless steel mesh filter and the self-pressure valve for vacuum flow control.

Art. VES 48 00

Art. VES 48 20

Art. VES 48 70 ÷ 73

Art. VES 48 70 with filter