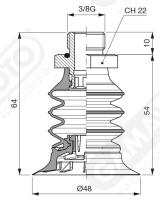

In the available supports, there is the possibility to integrate a stainless steel mesh filter and the self-pressure valve for vacuum flow control.

Art. VES 48 00

Art. VES 48 20

Art. VES 48 70 ÷ 73

Art. VES 48 70 with filter