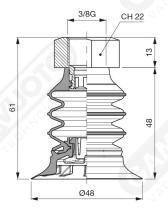

In the available supports, there is the possibility to integrate a stainless steel mesh filter and the self-pressure valve for vacuum flow control.

Art. VES 48 00

Art. VES 48 20

Art. VES 48 70 ÷ 73

Art. VES 48 70 with filter