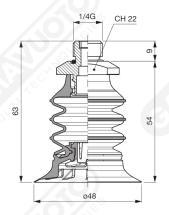

## **Bellows suction cups VES 48 series**

VES series suction cups are designed to be the best solution for the handling of plastic bags and other materials.

They consist of two separate parts assembled together. The soft silicone lip guarantees an excellent grip on the deformable surfaces, while the body, with bellows of higher hardness, guarantees excellent resistance to stress.

In the available supports, there is the possibility to integrate a stainless steel mesh filter and the self-pressure valve for vacuum flow control.

Art. VES 48 00

Art. VES 48 20

Art. VES 48 70 ÷ 73

Art. VES 48 70 with filter