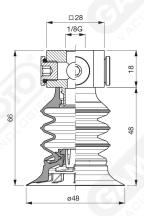

In the available supports, there is the possibility to integrate a stainless steel mesh filter and the self-pressure valve for vacuum flow control.

Art. VES 48 00

Art. VES 48 20

Art. VES 48 70 ÷ 73

Art. VES 48 70 with filter

Art. VES 48 73 without filter

Art. VES 48 80 with filter

Art. VES 48 83 without filter

Art. VES 48 80 ÷ 83

Art. VES 48 84

Art. VES 48 86

Art. VES 48 90 ÷ 93

Art. VES 48 90 with filter