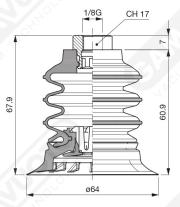

## **Bellows suction cups VES 64 series**

VES series suction cups are designed to be the best solution for the handling of plastic bags and other materials.

They consist of two separate parts assembled together. The soft silicone lip guarantees an excellent grip on the deformable surfaces, while the body, with bellows of higher hardness, guarantees excellent resistance to stress.

In the available supports, there is the possibility to integrate a stainless steel mesh filter and the self-pressure valve for vacuum flow control.

Art. VES 64 00

Art. VES 64 20

Art. VES 64 70 ÷ 73

Art. VES 64 70 with filter