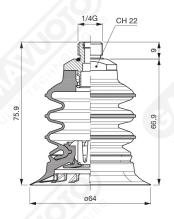

## **Bellows suction cups VES 64 series**

VES series suction cups are designed to be the best solution for the handling of plastic bags and other materials.

They consist of two separate parts assembled together. The soft silicone lip guarantees an excellent grip on the deformable surfaces, while the body, with bellows of higher hardness, guarantees excellent resistance to stress.

In the available supports, there is the possibility to integrate a stainless steel mesh filter and the self-pressure valve for vacuum flow control.

Art. VES 64 00

Art. VES 64 20

Art. VES 64 70 ÷ 73

Art. VES 64 70 with filter