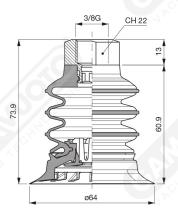

In the available supports, there is the possibility to integrate a stainless steel mesh filter and the self-pressure valve for vacuum flow control.

Art. VES 64 00

Art. VES 64 20

Art. VES 64 70 ÷ 73

Art. VES 64 70 with filter

Art. VES 64 73 without filter

Art. VES 64 80 with filter

Art. VES 64 83 without filter

Art. VES 64 80 ÷ 83

Art. VES 64 84

Art. VES 64 86

Art. VES 64 90 ÷ 93

Art. VES 64 90 with filter