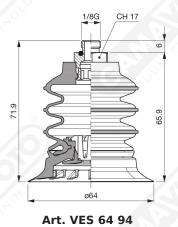

s are designed to be the best solution for the handling of plastic bags and other materials.

They consist of two separate parts assembled together. The soft silicone lip guarantees an excellent grip on the deformable surfaces, while the body, with bellows of higher hardness, guarantees excellent resistance to stress.

In the available supports, there is the possibility to integrate a stainless steel mesh filter and the self-pressure valve for vacuum flow control.







Art. VES 64 00



Art. VES 64 20



Art. VES 64 70 ÷ 73

Art. VES 64 70 with filter

Art. VES 64 73 without filter









Art. VES 64 80 with filter

Art. VES 64 83 without filter

Art. VES 64 80 ÷ 83



Art. VES 64 84



Art. VES 64 86



Art. VES 64 90 ÷ 93

Art. VES 64 90 with filter

Art. VES 64 93 without filter







Art. VES 64 96