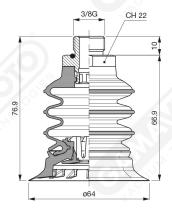

In the available supports, there is the possibility to integrate a stainless steel mesh filter and the self-pressure valve for vacuum flow control.

Art. VES 64 00

Art. VES 64 20

Art. VES 64 70 ÷ 73

Art. VES 64 70 with filter