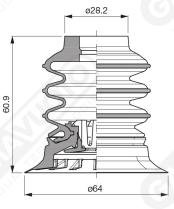

In the available supports, there is the possibility to integrate a stainless steel mesh filter and the self-pressure valve for vacuum flow control.

Art. VES 64 00

Art. VES 64 20

Art. VES 64 70 ÷ 73

Art. VES 64 70 with filter