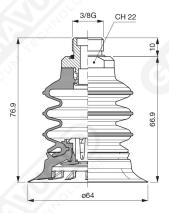

## **Bellows suction cups VES 64 series**

VES series suction cups are designed to be the best solution for the handling of plastic bags and other materials.

They consist of two separate parts assembled together. The soft silicone lip guarantees an excellent grip on the deformable surfaces, while the body, with bellows of higher hardness, guarantees excellent resistance to stress.

In the available supports, there is the possibility to integrate a stainless steel mesh filter and the self-pressure valve for vacuum flow control.

Art. VES 64 00

Art. VES 64 20

Art. VES 64 70 ÷ 73

Art. VES 64 70 with filter