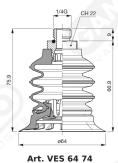

In the available supports, there is the possibility to integrate a stainless steel mesh filter and the self-pressure valve for vacuum flow control.

Art. VES 64 00

Art. VES 64 20

Art. VES 64 70 ÷ 73

Art. VES 64 70 with filter