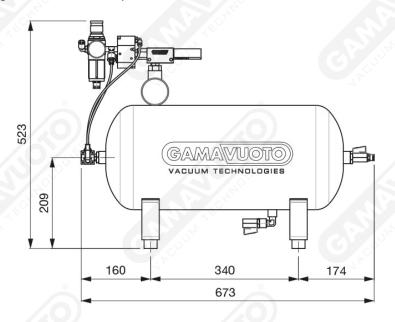

Art. GDP 25 EMV5

| Art         | Vacuum generator | Capacity m <sup>3</sup> | Tank litres | Weight kg |
|-------------|------------------|-------------------------|-------------|-----------|
| GDP 25 EVM5 | EVM 5            | 74                      | 25          | 15        |