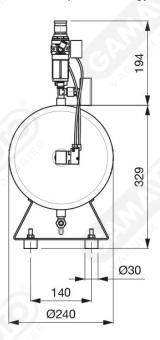

Art. GDP 25 EMV5

| Art         | Vacuum generator | Capacity m <sup>3</sup> | Tank litres | Weight kg |
|-------------|------------------|-------------------------|-------------|-----------|
| GDP 25 EVM5 | EVM 5            | 74                      | 25          | 15        |