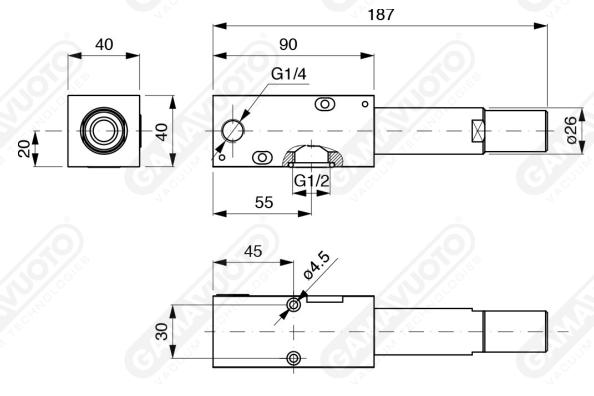

## Multi-stage vacuum generators mod. GVML

The GVML - GVLL multistage vacuum generators has an excellent ratio between flow rate and air consumption despite its compact size. It has been designed to be mounted also in a modular confi guration\*, thus containing the dimensions while increasing its carrying capacity. The GVML remains an excellent choice for its simplicity and economy of use.

## Available with two types of cartridges:

- High vacuum (95%) mod. GVML
- Low consumption mod GVLL

Art. GVML/GVLL