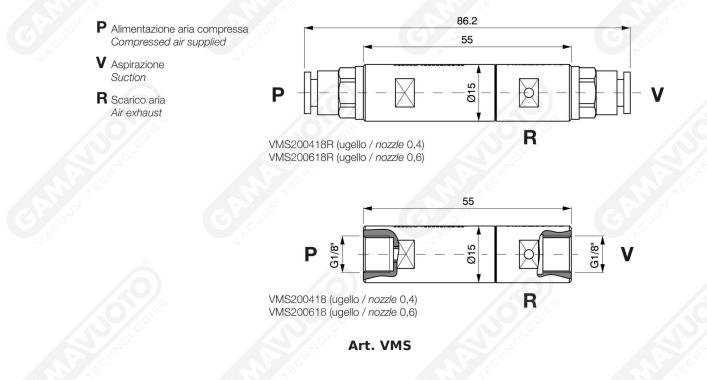

## Double stage in line cartridge vacuum generators mod. VMS

In-line double-stage vacuum generators with interchangeable plastic ejectors with flow rates ranging from 13 to 16 NI/min. The vacuum generator has two opposite connections which can be threaded or already equipped with a Ø 6 quick coupling: one for the compressed air supply and one from where the suction takes place, thus allowing in-line use and positioning close to use. The double-stage cartridge allows for very limited compressed air consumption, thus obtaining excellent performance of the vacuum generator.