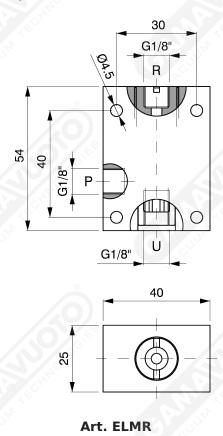

## Single stage in line cartridge vacuum generators mod. ELMR

The ELMR in-line vacuum generator has a considerable flow rate despite having very small dimensions and weight, making it particularly suitable for installations that require minimal space. Since the air aspiration and exhaust are located on the same line and with the same direction, it is not affected by the possible intake of small quantities of dust or impurities. Only the cartridge contained inside the body is also available on request.